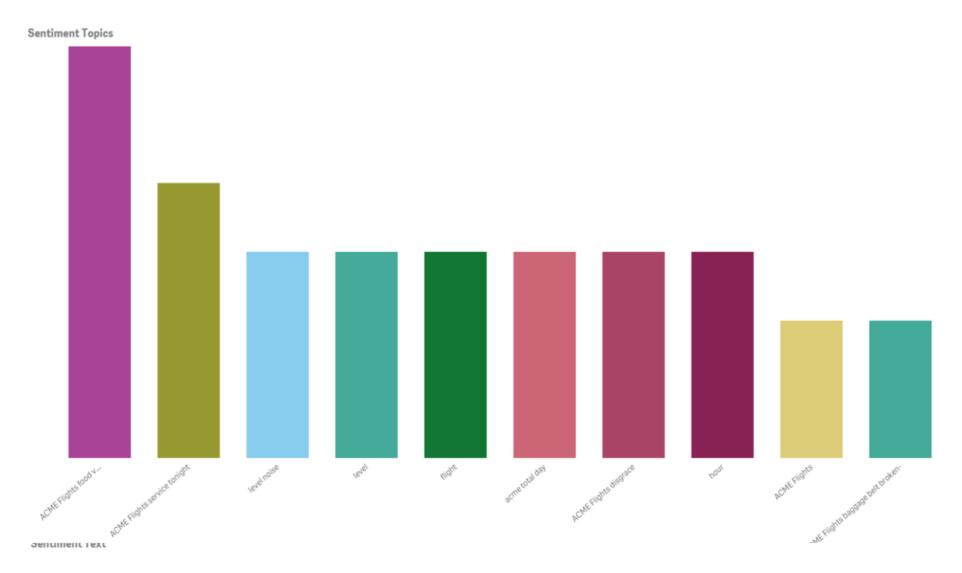

From each tweet you get the topic what reduces the amount of time consumed in reading

From each topic you get to know what they say: sentiment text