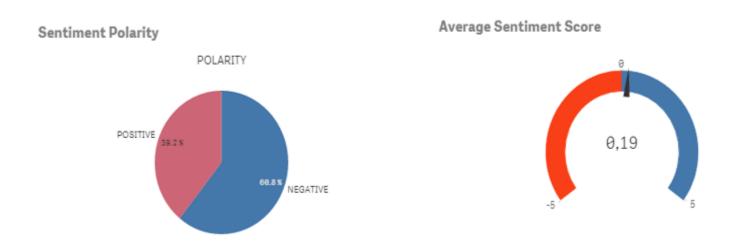

From each comment, you also get the **score**: depending on how positive or negative the comments are

Regarding every tweet you get the **polarity**: you can see at a glance if the comments are positive or negative